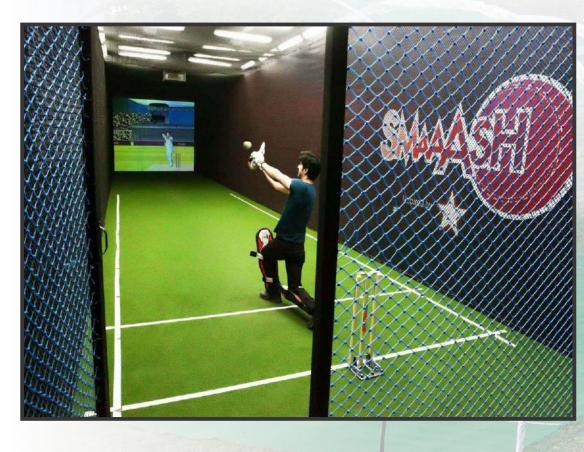

## Virtual Cricket

## GAM-001 Virtual Cricket Simulator

| S.No.   |                        | Description                                                                        |
|---------|------------------------|------------------------------------------------------------------------------------|
| 1       | Speed                  | 20-165 kmph                                                                        |
| 2       | Line & length          | Push buttons (Right or left)(Up and down)                                          |
| 3       | Ball throw             | Yorker, Bouncer, Full Toss, Spin, Swing and                                        |
| 4       | Ball us <mark>e</mark> | Lawn tennis, Synthetic Softball, Cricket<br>Leather hard ball, Hockey Dimple Ball. |
| 5       | Autofeeder             | 150 balls autofeeder                                                               |
| 6       | Weight                 | 100 kg                                                                             |
| 7       | Including:             |                                                                                    |
| Nettin  | g Cage                 |                                                                                    |
| 10" x 1 | 10" projector screen.  |                                                                                    |
| 2700 L  | umens one projector    |                                                                                    |
| laptop  |                        |                                                                                    |
| One co  | ontrol panel for opera | ting machine.                                                                      |
| Scoring | g                      |                                                                                    |
| Woode   | en Spring Stumps with  | n metal base                                                                       |
| Synthe  | tic mat                |                                                                                    |